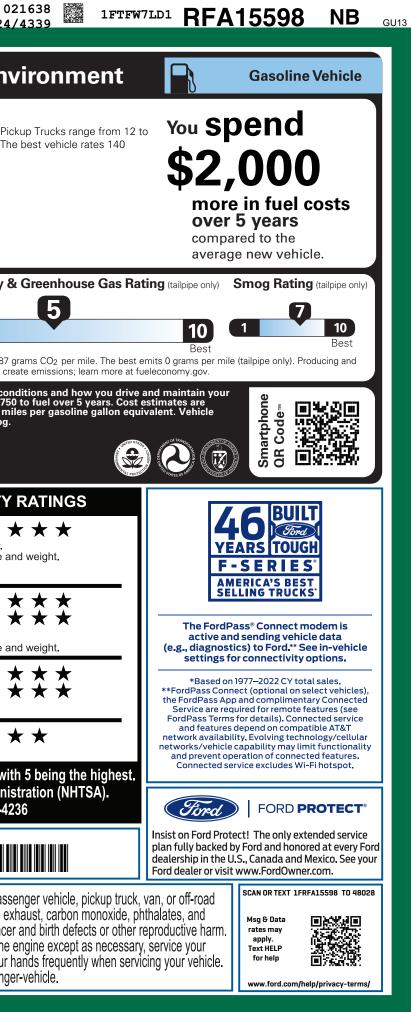

| DRB-001263 <sub>WI</sub>                                                                                                                                                                                                                                                                                                                                                                                                                                                                                                                                 | 4-REBILL,NB,301263,RA313                                                                                                                                                                                                                                                                                                                                                         | 14918 22024013<br>BLE                                                                                                                                                                                                                                                                                    | 1 2562 ULC CERT CE                                                                                                                                                                                          | TT CERT TRD RAM                                                                                                                                                                                                                                                                                                                        | WI C<br>PBUMPCAMPBOC                                                                                                                                                                                                                                                      | K EXFL ROTA                                                           |                                                                                                      | 021638<br>4224/4339                                                                                                                                                                                                                                                                                                                                                                                                                                                                                                                                                                                                                                                                                                                                                                                                                                                                                                                                                                                                                                                                                                                                                                                                                                                                                                                                                                                                                                                                                                                                                                                                                                                                                                                                                                                                                                                                                                                                                                                                                                                                                                                                                                                            |
|----------------------------------------------------------------------------------------------------------------------------------------------------------------------------------------------------------------------------------------------------------------------------------------------------------------------------------------------------------------------------------------------------------------------------------------------------------------------------------------------------------------------------------------------------------|----------------------------------------------------------------------------------------------------------------------------------------------------------------------------------------------------------------------------------------------------------------------------------------------------------------------------------------------------------------------------------|----------------------------------------------------------------------------------------------------------------------------------------------------------------------------------------------------------------------------------------------------------------------------------------------------------|-------------------------------------------------------------------------------------------------------------------------------------------------------------------------------------------------------------|----------------------------------------------------------------------------------------------------------------------------------------------------------------------------------------------------------------------------------------------------------------------------------------------------------------------------------------|---------------------------------------------------------------------------------------------------------------------------------------------------------------------------------------------------------------------------------------------------------------------------|-----------------------------------------------------------------------|------------------------------------------------------------------------------------------------------|----------------------------------------------------------------------------------------------------------------------------------------------------------------------------------------------------------------------------------------------------------------------------------------------------------------------------------------------------------------------------------------------------------------------------------------------------------------------------------------------------------------------------------------------------------------------------------------------------------------------------------------------------------------------------------------------------------------------------------------------------------------------------------------------------------------------------------------------------------------------------------------------------------------------------------------------------------------------------------------------------------------------------------------------------------------------------------------------------------------------------------------------------------------------------------------------------------------------------------------------------------------------------------------------------------------------------------------------------------------------------------------------------------------------------------------------------------------------------------------------------------------------------------------------------------------------------------------------------------------------------------------------------------------------------------------------------------------------------------------------------------------------------------------------------------------------------------------------------------------------------------------------------------------------------------------------------------------------------------------------------------------------------------------------------------------------------------------------------------------------------------------------------------------------------------------------------------------|
|                                                                                                                                                                                                                                                                                                                                                                                                                                                                                                                                                          | <b>5</b> LE DESCRIPTION<br><b>5</b> -150<br>2024 F-150 4X4 SUPERCF<br>145" WHEELBASE                                                                                                                                                                                                                                                                                             |                                                                                                                                                                                                                                                                                                          | <b>RF</b><br>TERIOR<br>RAPID RED MET TINTE                                                                                                                                                                  | A1559                                                                                                                                                                                                                                                                                                                                  |                                                                                                                                                                                                                                                                           | Fuel Eco                                                              | nomy an                                                                                              | nd Environm                                                                                                                                                                                                                                                                                                                                                                                                                                                                                                                                                                                                                                                                                                                                                                                                                                                                                                                                                                                                                                                                                                                                                                                                                                                                                                                                                                                                                                                                                                                                                                                                                                                                                                                                                                                                                                                                                                                                                                                                                                                                                                                                                                                                    |
| ford.com                                                                                                                                                                                                                                                                                                                                                                                                                                                                                                                                                 | 3.5L POWERBOOST FULL<br>HYBRID ELEC 10-SPD AU                                                                                                                                                                                                                                                                                                                                    |                                                                                                                                                                                                                                                                                                          |                                                                                                                                                                                                             |                                                                                                                                                                                                                                                                                                                                        |                                                                                                                                                                                                                                                                           | <b>77</b>                                                             | IVIPG                                                                                                | Standard Pickup Trucks rat<br>73 MPG. The best vehicle<br>MPGe.                                                                                                                                                                                                                                                                                                                                                                                                                                                                                                                                                                                                                                                                                                                                                                                                                                                                                                                                                                                                                                                                                                                                                                                                                                                                                                                                                                                                                                                                                                                                                                                                                                                                                                                                                                                                                                                                                                                                                                                                                                                                                                                                                |
| STANDARD EQUIPMENT INCLUDED AT                                                                                                                                                                                                                                                                                                                                                                                                                                                                                                                           | I NO EXTRA CHARGE                                                                                                                                                                                                                                                                                                                                                                |                                                                                                                                                                                                                                                                                                          |                                                                                                                                                                                                             |                                                                                                                                                                                                                                                                                                                                        |                                                                                                                                                                                                                                                                           | <b>ZJ</b>                                                             | 22 24                                                                                                |                                                                                                                                                                                                                                                                                                                                                                                                                                                                                                                                                                                                                                                                                                                                                                                                                                                                                                                                                                                                                                                                                                                                                                                                                                                                                                                                                                                                                                                                                                                                                                                                                                                                                                                                                                                                                                                                                                                                                                                                                                                                                                                                                                                                                |
| EXTERIOR<br>• BUMPERS- BODY COLOR<br>• FOG LAMPS-LED<br>• LED PROJECTOR W/ DYNAMIC<br>BENDING HEADLAMPS<br>• LED SIDE-MIRROR SPOTLIGHTS<br>• POWER MIRRORS<br>• POWER SLIDING REAR WINDOW<br>W/DEFROST & PRIVACY TINT<br>• REMOTE TAILGATE RELEASE<br>• RUNNING BOARD-PWR DEPLOY<br>• TAIL LAMPS - LED                                                                                                                                                                                                                                                   | INTERIOR<br>• 10-WAY PWR DRV & MULTI-ADJ<br>PWR FRT PASS<br>• 12" PRODUCTIVITY SCREEN<br>• 2ND ROW HEATED SEATS<br>• ADAPTIVE CRUISE CONTROL<br>• ADJUST PEDALS W/MEMORY<br>• AMBIENT LIGHTING-ONE COLOF<br>• HTD LTHR WRAPPED STR WHL<br>• HTD/VENTILATED FRT SEATS<br>• MEMORY DRIVER SEAT<br>• PWR TILT/TEL STR COL W/MEM<br>• REAR PARTITIONED LOCKABLE<br>FOLD-FLAT STORAGE | FUNCTIONAL<br>• 360-DEGREE CAMI<br>• BED UTILITY PKG<br>• BLIS W/CROSS TR<br>• FORDPASS™ CON<br>HOTSPOT TELEMA<br>• INTELL ACCESS W<br>• LANE-KEEPING SY<br>• MOBILE OFFICE PF<br>• POST-COLLISION F<br>• REVERSE BRAKEA<br>• REVERSE BRAKEA<br>• REVERSE SENSING<br>REAR VIEW CAMEF<br>• SYNC®4 W/EVR & | ERA • ADV.<br>AFFIC ALERT MOU<br>NECT 5GWI-FI • AIRE<br>TICS MODEM • LED<br>/PUSH START • SEC<br>STEM • SOS<br>KG • STO<br>BRAKING • TIRE<br>ASSIST<br>AND WARE<br>RA • 3YR,<br>12" SCREEN • 5YR,<br>• 5YR, | TY/SECURITY<br>ANCETRAC <sup>™</sup> WITH RSG<br>AGS - FRONT SEAT<br>INTED SIDE IMPACT<br>BAGS - SAFETY CANOP<br>CTR HIGH MNT STOP L<br>URILOCK® ANTI-THEFT<br>POST-CRASH ALERT S<br>LEN VEH SVCS: 1 YR PI<br>PRESSURE MONIT SY<br>ANTY<br>(36,000 BUMPER / BUM<br>(60,000 POWERTRAIN<br>(60,000 ROADSIDE ASS<br>(100,000 HYBRID BATTE | Y®<br>_AMP<br>T SYS<br>SYS™<br>_AN<br>S<br>IPER<br>IST                                                                                                                                                                                                                    | combined city/hwy<br>4.3 gallons per<br>ual fuel CO<br>\$2,35         | city high<br>100 miles<br><b>St</b><br>50 <b>Fuel E</b><br>1<br><b>1</b><br>This vehi<br>distributir | thway<br>ticonomy & Greenhou<br>5<br>cle emits 387 grams CO <sub>2</sub> per n<br>ng fuel also create emissions;<br>g driving conditions and h<br>i costs \$9,750 to fuel over 8<br>to costs \$9,750 to fuel over 8<br>i costs and has a conditions and has<br>to costs and has a conditions and has<br>a cost a strain of the conditions a strain of th |
| INCLUDED ON THIS VEHICLE                                                                                                                                                                                                                                                                                                                                                                                                                                                                                                                                 | (MSRP)                                                                                                                                                                                                                                                                                                                                                                           |                                                                                                                                                                                                                                                                                                          |                                                                                                                                                                                                             |                                                                                                                                                                                                                                                                                                                                        | (MSRP) based o<br>emissio                                                                                                                                                                                                                                                 | n 15,000 miles per year<br>ns are a significant cau                   | at \$3.60 per gallon<br>se of climate change                                                         | MPGe is miles per gasoliı<br>e and smog.                                                                                                                                                                                                                                                                                                                                                                                                                                                                                                                                                                                                                                                                                                                                                                                                                                                                                                                                                                                                                                                                                                                                                                                                                                                                                                                                                                                                                                                                                                                                                                                                                                                                                                                                                                                                                                                                                                                                                                                                                                                                                                                                                                       |
| EQUIPMENT GROUP 703A<br>•PLATINUM SERIES<br>•22" PREM PAINTED W/CHRM INSER<br>•WHEEL WELL LINER<br>•B&O UNLEASHED SOUND SYS 14SPK<br>•TWIN PANEL MOONROOF<br>•FLOOR LINER - TRAY STYLE<br>OPTIONAL EQUIPMENT/OTHER<br>2024 MODEL YEAR<br>RAPID RED MET TINTED CC<br>.275/50R22 BSW ALL-SEASON<br>3.73 ELECTRONIC LOCK RR AXLE<br>7400# GVWR PACKAGE<br>FRONT LICENSE PLATE BRACKET<br>ENGINE BLOCK HEATER<br>50 STATE EMISSIONS<br>PRO POWER ONBOARD - 7.2KW<br>BLUECRUISE EQUIP: 90DAY TRIAL<br>DEALER INSTALLED OPTIONS<br>Illuminated Ford Logo Badge | 10,975.00                                                                                                                                                                                                                                                                                                                                                                        | PRICE INFORMATION<br>BASE PRICE<br>TOTAL OPTIONS/OTHER\$73,425.00<br>12,070.00TOTAL OPTIONS/OTHER<br>DESTINATION & DELIVERY\$5,495.00<br>1,995.00TOTAL BEFORE DISCOUNTS<br>POWERBOOST HYBRID DISC87,490.00<br>- 1,900.00                                                                                 |                                                                                                                                                                                                             |                                                                                                                                                                                                                                                                                                                                        | fueleconomy.gov   Calculate personalized estimates and compare vehicles   GOVERNMENT 5-STAR SAFETY RATINGS   Overall Vehicle Score   Based on the combined ratings of frontal, side and rollover.   Should ONLY be compared to other vehicles of similar size and weight. |                                                                       |                                                                                                      |                                                                                                                                                                                                                                                                                                                                                                                                                                                                                                                                                                                                                                                                                                                                                                                                                                                                                                                                                                                                                                                                                                                                                                                                                                                                                                                                                                                                                                                                                                                                                                                                                                                                                                                                                                                                                                                                                                                                                                                                                                                                                                                                                                                                                |
|                                                                                                                                                                                                                                                                                                                                                                                                                                                                                                                                                          | 495.00<br>NO CHARGE<br>190.00<br>NO CHARGE<br>410.00                                                                                                                                                                                                                                                                                                                             |                                                                                                                                                                                                                                                                                                          | TOTAL SAVINGS                                                                                                                                                                                               | - 1,                                                                                                                                                                                                                                                                                                                                   | Side<br>Cra                                                                                                                                                                                                                                                               | sh Pas<br>I on the risk of injury in<br>d ONLY be compared to<br>Fror | senger<br>a frontal impact.<br>o other vehicles of s<br>nt seat<br>r seat                            | $\begin{array}{c} \\ \\ \\ \\ \\ \\ \\ \\ \\ \\ \\ \\ \\ \\ \\ \\ \\ \\ \\$                                                                                                                                                                                                                                                                                                                                                                                                                                                                                                                                                                                                                                                                                                                                                                                                                                                                                                                                                                                                                                                                                                                                                                                                                                                                                                                                                                                                                                                                                                                                                                                                                                                                                                                                                                                                                                                                                                                                                                                                                                                                                                                                    |
|                                                                                                                                                                                                                                                                                                                                                                                                                                                                                                                                                          |                                                                                                                                                                                                                                                                                                                                                                                  |                                                                                                                                                                                                                                                                                                          |                                                                                                                                                                                                             |                                                                                                                                                                                                                                                                                                                                        | Based<br>Star ra                                                                                                                                                                                                                                                          | ource: National High                                                  | to 5 stars ( $\star \star \star$                                                                     | $\star \star \star$ ), with 5 being the ty Administration (NH                                                                                                                                                                                                                                                                                                                                                                                                                                                                                                                                                                                                                                                                                                                                                                                                                                                                                                                                                                                                                                                                                                                                                                                                                                                                                                                                                                                                                                                                                                                                                                                                                                                                                                                                                                                                                                                                                                                                                                                                                                                                                                                                                  |
|                                                                                                                                                                                                                                                                                                                                                                                                                                                                                                                                                          | RAMP ONE<br>RW73                                                                                                                                                                                                                                                                                                                                                                 |                                                                                                                                                                                                                                                                                                          | TOTAL MSRI                                                                                                                                                                                                  |                                                                                                                                                                                                                                                                                                                                        |                                                                                                                                                                                                                                                                           |                                                                       |                                                                                                      | <b>15598</b>                                                                                                                                                                                                                                                                                                                                                                                                                                                                                                                                                                                                                                                                                                                                                                                                                                                                                                                                                                                                                                                                                                                                                                                                                                                                                                                                                                                                                                                                                                                                                                                                                                                                                                                                                                                                                                                                                                                                                                                                                                                                                                                                                                                                   |
|                                                                                                                                                                                                                                                                                                                                                                                                                                                                                                                                                          | RAMP TWO                                                                                                                                                                                                                                                                                                                                                                         | RAIL                                                                                                                                                                                                                                                                                                     | Whether y                                                                                                                                                                                                   | ou decide to lease or fina                                                                                                                                                                                                                                                                                                             | ance your                                                                                                                                                                                                                                                                 |                                                                       |                                                                                                      |                                                                                                                                                                                                                                                                                                                                                                                                                                                                                                                                                                                                                                                                                                                                                                                                                                                                                                                                                                                                                                                                                                                                                                                                                                                                                                                                                                                                                                                                                                                                                                                                                                                                                                                                                                                                                                                                                                                                                                                                                                                                                                                                                                                                                |